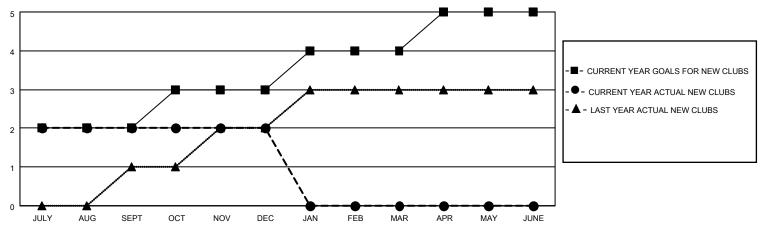

| 2           | 0             | JULY/AUG/SEPT         | 20                     | 129                     | 29                                                 |  |
| OCT/NOV/DEC   | 1             | 0           | 0             | OCT/NOV/DEC           | 20                     | 36                      | 65                                                 |  |
| JAN/FEB/MAR   | 1             | 0           | 0             | JAN/FEB/MAR           | 10                     | 0                       | 0                                                  |  |
| APR/MAY/JUNE  | 1             | 0           | 0             | APR/MAY/JUNE          | 20                     | 0                       | 0                                                  |  |

## GOALS AND ACTUAL NEW CLUBS CUMULATIVE



## GOALS AND ACTUAL MEMBERS CUMULATIVE



| DROPPED CLUBS: 0 |    | 24 CLUBS OF 60 ADDED 1 OR MORE<br>NEW MEMBERS | GENDER DISTRIBUTION  MALE 1,254 (75.77%) |              |     |
|------------------|----|-----------------------------------------------|------------------------------------------|--------------|-----|
| DROPPED MEMBERS  |    |                                               | FEMALE                                   | 401 (24.23%) |     |
| DECEASED         | 24 | CLICK HERE FOR CUMULATIVE                     | TOTAL FAMILY UNIT MEMBERS                |              | 564 |
| CLUB CANCELLED   | 0  | MEMBERSHIP DATA                               | 22                                       |              | 321 |
| OTHER 70         |    |