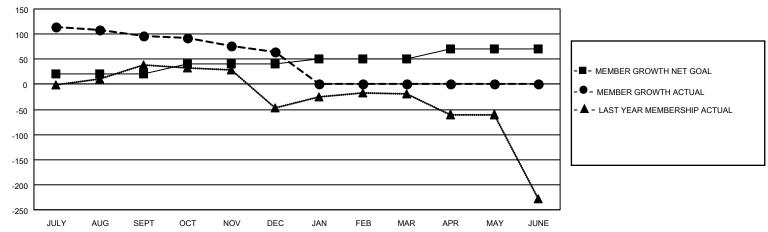

## GOALS AND ACTUAL MEMBERS CUMULATIVE

| DROPPED CLUBS: 0 |    | 24 CLUBS OF 60 ADDED 1 OR MORE<br>NEW MEMBERS | GENDER DISTRIBUTION  MALE 1,254 (75.77%) |              |     |
|------------------|----|-----------------------------------------------|------------------------------------------|--------------|-----|
| DROPPED MEMBERS  |    |                                               | FEMALE                                   | 401 (24.23%) |     |
| DECEASED         | 24 | CLICK HERE FOR CUMULATIVE                     | TOTAL FAMILY UNIT MEMBERS                |              | 564 |
| CLUB CANCELLED   | 0  | MEMBERSHIP DATA                               | 22                                       |              | 321 |
| OTHER 70         |    |                                               | FAMILY MEMBERS PAYING HALF DUES          |              | 321 |
| TOTAL            | 94 |                                               |                                          |              |     |